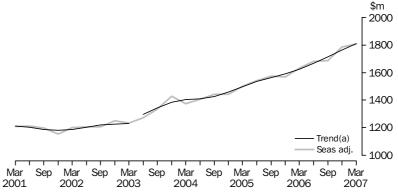

#### ACCOMMODATION TAKINGS

The trend estimate of the total accommodation takings for hotels, motels and serviced apartments with 15 or more rooms continued to increase. In March quarter 2007, it increased by 2.6% to \$1,808.8 million compared with December quarter 2006.

In March Quarter 2007, the seasonally adjusted estimate of the total accommodation takings increased by 1.2% to \$1,806.9 million compared with December quarter 2006.

#### ACCOMMODATION TAKINGS, Seasonally adjusted and trend—Australia

(a) Break in time series between the March and June quarters 2003. See Explanatory Notes.