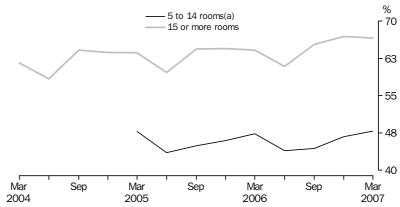

#### ROOM OCCUPANCY RATE

The room occupancy rate for hotels, motels and serviced apartments with 5 or more rooms was 65.1% in March quarter 2007.

For hotels, motels and serviced apartments with 15 or more rooms, the room occupancy rate was 66.6%, while for 5 to 14 room hotels, motels and serviced apartments, the room occupancy rate was 47.9%.

#### ROOM OCCUPANCY RATE, Original—Australia

(a) These establishments were included in the survey from March quarter 2005 onwards.

For hotels, motels and serviced apartments with 15 or more rooms, room nights occupied were 12.8 million in March quarter 2007, while for establishments with 5 to 14 rooms, room nights occupied were 0.8 million.