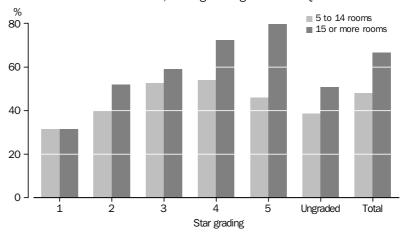

#### STAR GRADING

In March quarter 2007, the room occupancy rate for five-star hotels, motels and serviced apartments with 5 or more rooms was 79.5% compared with 31.5% for one-star. For hotels, motels and serviced apartments with 15 or more rooms, the room occupancy rate was 79.7% for five-star establishments compared with 31.4% for one-star.

For establishments with 5 to 14 rooms, four-star (53.9%) and three-star (52.6%) establishments had the highest room occupancy rates, compared with one-star establishments at 31.5%.

#### ROOM OCCUPANCY RATE, Stargrading—March Qtr 2007