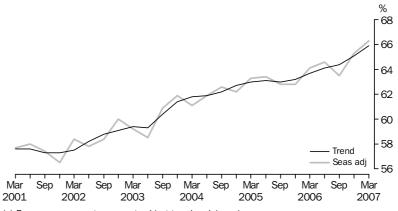

#### ROOM OCCUPANCY RATE

The trend estimate of the room occupancy rate for hotels, motels and serviced apartments with 15 or more rooms for the March quarter 2007 (65.9%) increased by 0.8 percentage points over the December quarter 2006.

#### ROOM OCCUPANCY RATE continued

The seasonally adjusted estimate of the room occupancy rate increased by 1.0 percentage point to 66.3% in March quarter 2007 compared to December quarter 2006.

#### ROOM OCCUPANCY RATE(a), Seasonally adjusted and trend—Australia

(a) Room occupancy rates are not subject to a break in series.

Seasonally adjusted and trend data are not yet available for hotels, motels and serviced apartments with 5 to 14 rooms or 5 or more rooms.